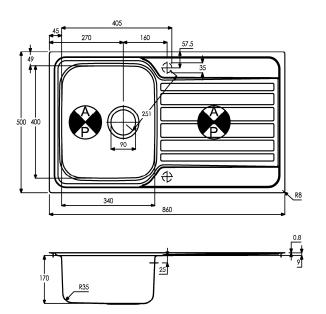

# **Product dimensions and installation information:** note: symbol indicates position of acoustic pad.

INSET CUT OUT

BOWL(S),

OVERFLOW

TAP AREA

405

Overall product size: 860 x 500 x 183 corner radius 8mm

Taphole(s) detail: 2 x Ø 35mm, precut

Bowl 1 apx. volume (litres): 16.60

Wastehole(s) detail (mm): 90 / N/A / N/A (nb. 90mm wastes accept a waste disposal unit)

Min. base unit (refers to space required for bowl, tap and overflow only): fits 450mm carcass

Min. Recessed fitting width: required (bowl(s), tap and overflow: 405mm

**Bowl details:** (sizes in mm unless specified otherwise)

Bowl 1 (typically main bowl): Bowl 2 (typically  $\frac{1}{2}$  or  $\frac{3}{4}$  bowl): Bowl 3: Bowl 1 size L x W x D (mm): 340 x 400 x 170 Bowl 2 size L x W x D (mm):  $N/A \times N/A \times N/A$ 

R10

Bowl 1 construction: Pressed, 0.80mm Bowl 2 construction: N/A. N/Amm Bowl 1 floor radius (mm): 35 Bowl 2 floor radius (mm): N/A Bowl 1 Wastehole diameter (mm): 90

Bowl 2 Wastehole diameter (mm): N/A