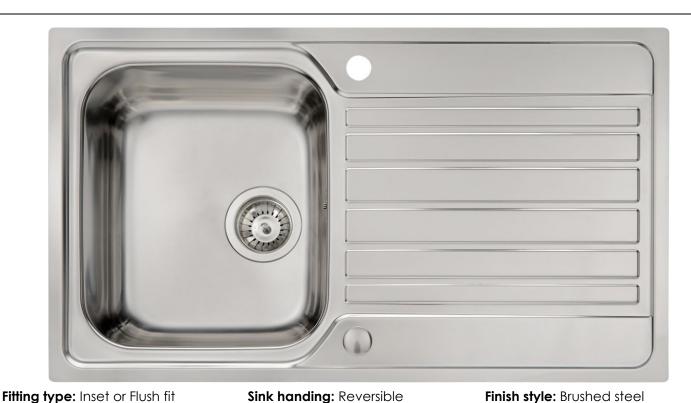

# Flush Fit Inset - Stainless steel

# 1.0 Bowl & drainer

- Min. base unit (bowl, tap & overflow only): 450mm
- Overall product size: 860 x 500 x 183mm
- Packaged size L x W x D: 915 x 560 x 210mm
- Supplied boxed or sleeved: Boxed
- Boxed weight: 4.06 kgSink only weight: 6.48 kg

- Durable 18/10 stainless steel construction throughout
- Reversible drainer position for maximum flexibility
- Practical basket waste supplied
- Easy clean bowl curves
- Can be fitted as inset or flushmount

INSET CUT OUT

BOWL(S),

OVERFLOW

TAP AREA

405

Overall product size: 860 x 500 x 183 corner radius 8mm

Taphole(s) detail: 2 x Ø 35mm, precut

Bowl 1 apx. volume (litres): 16.60

**Bowl details:** (sizes in mm unless specified otherwise)

Bowl 1 (typically main bowl): Bowl 2 (typically  $\frac{1}{2}$  or  $\frac{3}{4}$  bowl): Bowl 3: Bowl 1 size L x W x D (mm): 340 x 400 x 170 Bowl 2 size L x W x D (mm):  $N/A \times N/A \times N/A$ 

R10

Bowl 1 construction: Pressed, 0.80mm Bowl 2 construction: N/A. N/Amm Bowl 1 floor radius (mm): 35 Bowl 2 floor radius (mm): N/A Bowl 1 Wastehole diameter (mm): 90

Bowl 2 Wastehole diameter (mm): N/A

Bowl 1 overflow: Slotted, std equal pattern Bowl 2 overflow: N/A Bowl 1 texture: Brushed stainless Bowl 2 texture: N/A

Bowl 2 apx. volume (litres): N/A

Bowl 3 size L x W x D (mm):  $N/A \times N/A \times N/A$ 